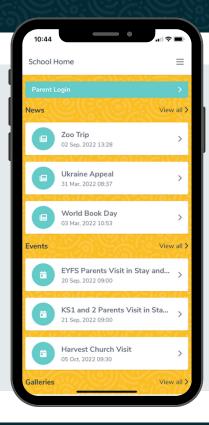

## Take a look

around...

See all action items on your dashboard

Click to respond or book for each child

Click the envelope to see your recent messages

Click these 3 lines to:

- Switch between areas
- Edit your profile
- Logout