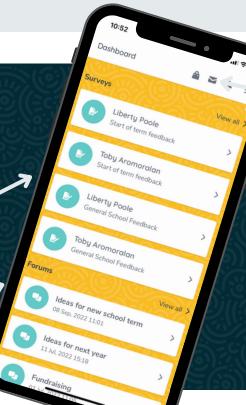

## Take a look

around...

See all action items on your dashboard

Click to respond or book for each child

Click the envelope to see your recent messages

Click these 3 lines to:

- Switch between areas
- Edit your profile
- Logout