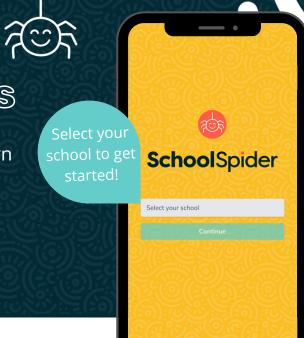

## How to get started

Once you have selected the school, you will see posts from the school website. Click parent dashboard to login or create an account. Create an account by pressing "create account" and enter your email address.

You must have your email linked with the school!